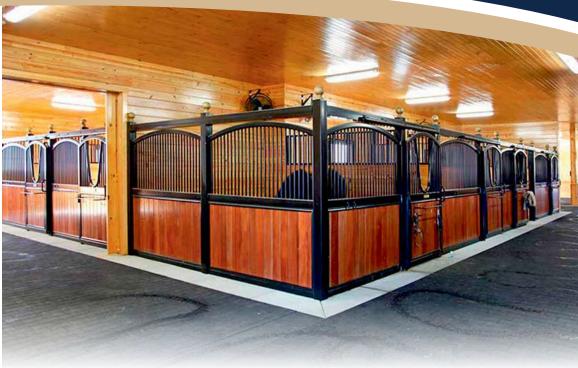

AYS, ETC.

#### **INTERIOR RENOVATIONS**



**1,000s** of happy customers!



## ALUMINUM BARN DOORS Standard or custom sizes & designs!

The industry **INNOVATOR & LEADER** in aluminum barn doors is offering economically priced Dutch doors, large & small sliders, with or without windows.

#### **Standard Dutch Door**

Size: 48"x84" | Comes fully pre-hung | All mounting hardware included Installation time: Approx. 10 minutes

#### **Specially Formulated**

Aluminum alloy | Equal strength to steel | Lightweight | Operates with ease

#### **Easy Maintenance**

Rust & rot proof | Color of your choice | Will last a lifetime



















































### Royal Vista Ranch Wayne, OK

Custom horse stalls Aluminum barn doors Pre-hung gates

















































#### Exterior Barn Doors











Sunset Valley did an amazing job renovating our stable. Mike and Ben both came to see our barn prior to the renovations and helped us with the stall design and layout. We are so pleased with the results. Their crew is outstanding. They completed the entire project in one week. I highly recommend this company. My horses love their new stalls, and so do I!

~ Joyce Cowfer













#### Exterior Barn Doors







From estimate to final installation, Sunset Valley Metalcraft was delightful to work with. Their pricing was competitive, and the installation team was efficient, polite, and experienced. We highly recommend the quality of their product and customer service.

#### ~ Elaina & David Evans









### **Dutch Doors**







We cou