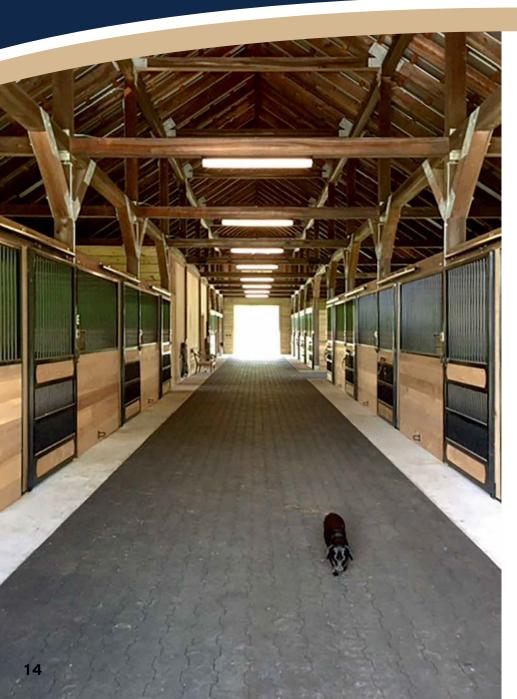

- STALL MATS
- WASH BAYS, ETC.

#### **INTERIOR RENOVATIONS**



**1,000s** of happy customers!



## ALUMINUM BARN DOORS Standard or custom sizes & designs!

The industry **INNOVATOR & LEADER** in aluminum barn doors is offering economically priced Dutch doors, large & small sliders, with or without windows.

#### **Standard Dutch Door**

Size: 48"x84" | Comes fully pre-hung | All mounting hardware included Installation time: Approx. 10 minutes

#### **Specially Formulated**

Aluminum alloy | Equal strength to steel | Lightweight | Operates with ease

#### **Easy Maintenance**

Rust & rot proof | Color of your choice | Will last a lifetime



















































### Royal Vista Ranch Wayne, OK

Custom horse stalls Aluminum barn doors Pre-hung gates

















































#### Exterior Barn Doors











Sunset Valley did an amazing job renovating our stable. Mike and Ben both came to see our barn prior to the renovations and helped us with the stall design and layout. We are so pleased with the results. Their crew is outstanding. They completed the entire project in one week. I highly recommend this company. My horses love their new stalls, and so do I!

~ Joyce Cowfer













#### Exterior Barn Doors







From estimate to final installation, Sunset Valley Metalcraft was delightful to work with. Their pricing was competitive, and the installation team was efficient, polite, and experienced. We highly recommend the quality of their product and customer service.

#### ~ Elaina & David Evans









### **Dutch