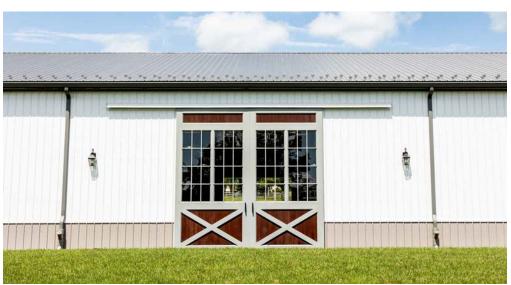

## ALUMINUM BARN DOORS Standard or custom sizes & designs!

The industry **INNOVATOR & LEADER** in aluminum barn doors is offering economically priced Dutch doors, large & small sliders, with or without windows.

#### **Standard Dutch Door**

Size: 48"x84" | Comes fully pre-hung | All mounting hardware included Installation time: Approx. 10 minutes

#### **Specially Formulated**

Aluminum alloy | Equal strength to steel | Lightweight | Operates with ease

#### **Easy Maintenance**

Rust & rot proof | Color of your choice | Will last a lifetime