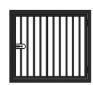

Custom pre-hung gates & window grills – Made to your sizes & specs!

Standard stock stall doors –
OPTIONAL: Yoke, Drop Yoke, Shutter Grill, Drop Gate

1-A Style

1-B Style

1-C Style

1-D Style

Custom stall doors – Made to your sizes & specs!