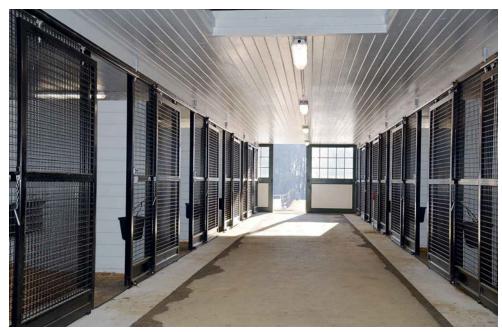

WINDOWS
- CARRIAGE DOORS

## WE OFFER DELIVERY & INSTALLATION ON ALL OUR PRODUCTS AS WELL AS COMPLETE BARN INTERIORS

- TACK ROOMS
- STALL MATS
- WASH BAYS, ETC.

#### **INTERIOR RENOVATIONS**



**1,000s** of happy customers!



## ALUMINUM BARN DOORS Standard or custom sizes & designs!

The industry **INNOVATOR & LEADER** in aluminum barn doors is offering economically priced Dutch doors, large & small sliders, with or without windows.

#### **Standard Dutch Door**

Size: 48"x84" | Comes fully pre-hung | All mounting hardware included Installation time: Approx. 10 minutes

#### **Specially Formulated**

Aluminum alloy | Equal strength to steel | Lightweight | Operates with ease

#### **Easy Maintenance**

Rust & rot proof | Color of your choice | Will last a lifetime



















































### Royal Vista Ranch Wayne, OK

Custom horse stalls Aluminum barn doors Pre-hung gates

















































#### Exterior Barn Doors











Sunset Valley did an amazing job renovating our stable. Mike and Ben both came to see our barn prior to the renovations and helped us with the stall design and layout. We are so pleased with the results. Their crew is outstanding. They completed the entire project in one week. I highly recommend this company. My horses love their new stalls, and so do I!

~ Joyce Cowfer













#### Exterior Barn Doors







From estimate to final installation, Sunset Valley Metalcraft was delightful to work with. Their pricing was competitive, and the installation team was efficient, polite, and ex