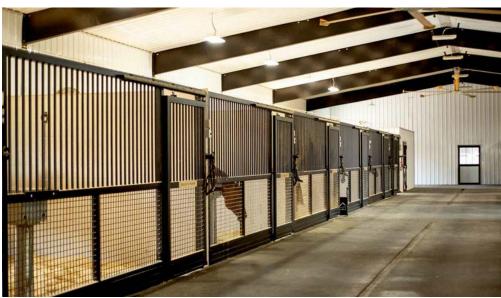

OOMS
- STALL MATS
- WASH BAYS, ETC.

#### **INTERIOR RENOVATIONS**



**1,000s** of happy customers!



## ALUMINUM BARN DOORS Standard or custom sizes & designs!

The industry **INNOVATOR & LEADER** in aluminum barn doors is offering economically priced Dutch doors, large & small sliders, with or without windows.

#### **Standard Dutch Door**

Size: 48"x84" | Comes fully pre-hung | All mounting hardware included Installation time: Approx. 10 minutes

#### **Specially Formulated**

Aluminum alloy | Equal strength to steel | Lightweight | Operates with ease

#### **Easy Maintenance**

Rust & rot proof | Color of your choice | Will last a lifetime



















































### Royal Vista Ranch Wayne, OK

Custom horse stalls Aluminum barn doors Pre-hung gates

















































#### Exterior Barn Doors











Sunset Valley did an amazing job renovating our stable. Mike and Ben both came to see our barn prior to the renovations and helped us with the stall design and layout. We are so pleased with the results. Their crew is outstanding. They completed the entire project in one week. I highly recommend this company. My horses love their new stalls, and so do I!

~ Joyce Cowfer













#### Exterior Barn Doors







From estimate to final installation, Sunset Valley Metalcraft was delightful to work with. Their pricing was competitive, and the installation team was efficient, polite, and experienced. We highly recommend the quality of their product and customer service.

#### ~ Elaina & David Evans









### **D