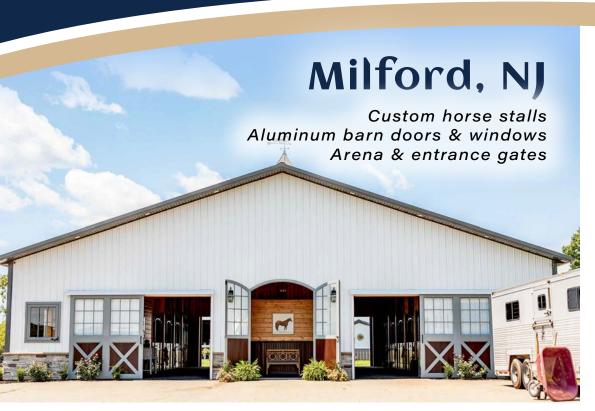

### Royal Vista Ranch Wayne, OK

Custom horse stalls Aluminum barn doors Pre-hung gates