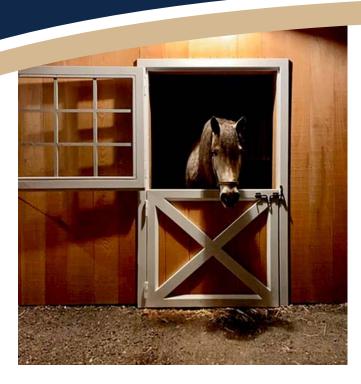

## ALUMINUM BARN DOORS Standard or custom sizes & designs!

The industry **INNOVATOR & LEADER** in aluminum barn doors is offering economically priced Dutch doors, large & small sliders, with or without windows.

#### **Standard Dutch Door**

Size: 48"x84" | Comes fully pre-hung | All mounting hardware included Installation time: Approx. 10 minutes