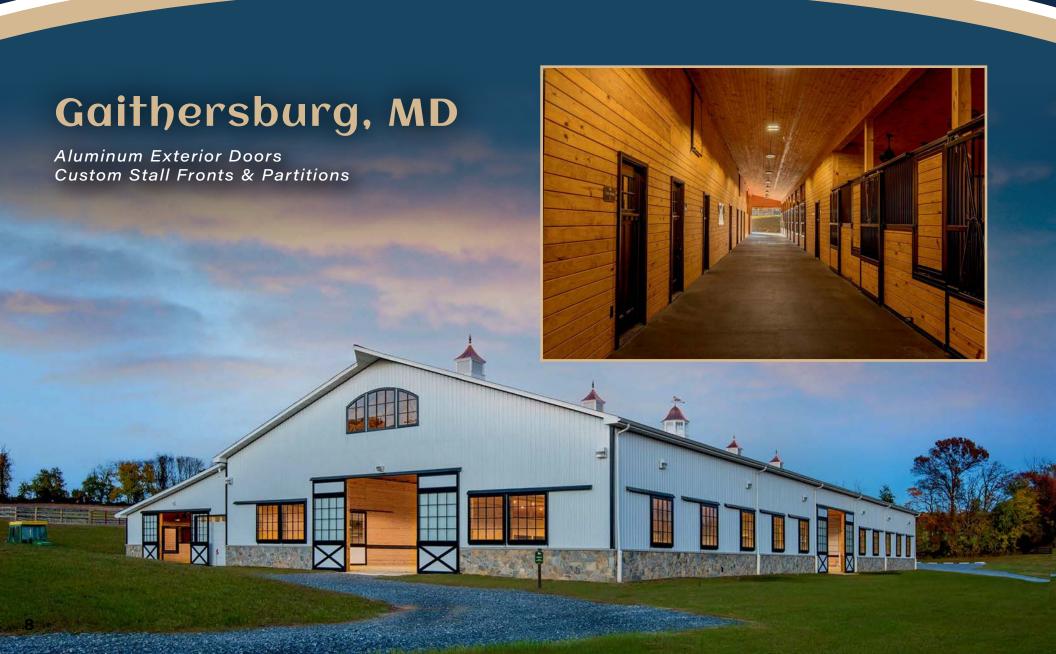

### Royal Vista Ranch Wayne, OK

Custom horse stalls Aluminum barn doors Pre-hung gates