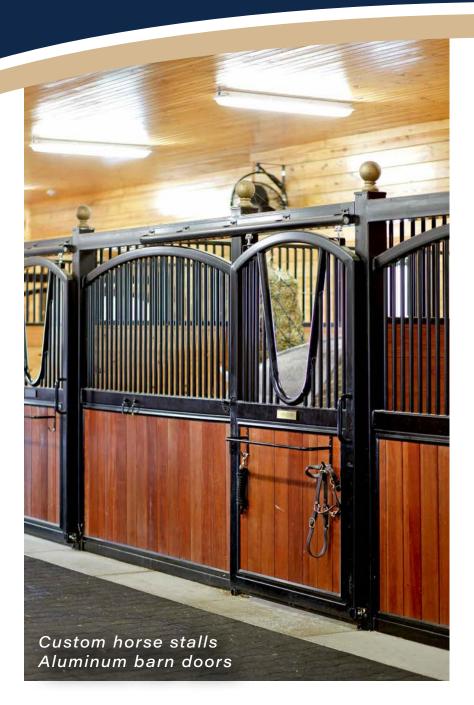

BAYS, ETC.

#### **INTERIOR RENOVATIONS**



**1,000s** of happy customers!



## ALUMINUM BARN DOORS Standard or custom sizes & designs!

The industry **INNOVATOR & LEADER** in aluminum barn doors is offering economically priced Dutch doors, large & small sliders, with or without windows.

#### **Standard Dutch Door**

Size: 48"x84" | Comes fully pre-hung | All mounting hardware included Installation time: Approx. 10 minutes

#### **Specially Formulated**

Aluminum alloy | Equal strength to steel | Lightweight | Operates with ease

#### **Easy Maintenance**

Rust & rot proof | Color of your choice | Will last a lifetime



















































### Royal Vista Ranch Wayne, OK

Custom horse stalls Aluminum barn doors Pre-hung gates

















































#### Exterior Barn Doors











Sunset Valley did an amazing job renovating our stable. Mike and Ben both came to see our barn prior to the renovations and helped us with the stall design and layout. We are so pleased with the results. Their crew is outstanding. They completed the entire project in one week. I highly recommend this company. My horses love their new stalls, and so do I!

~ Joyce Cowfer













#### Exterior Barn Doors







From estimate to final installation, Sunset Valley Metalcraft was delightful to work with. Their pricing was competitive, and the installation team was efficient, polite, and experienced. We highly recommend the quality of their product and customer service.

#### ~ Elaina & David Evans









### **Dutch Doors**







We c