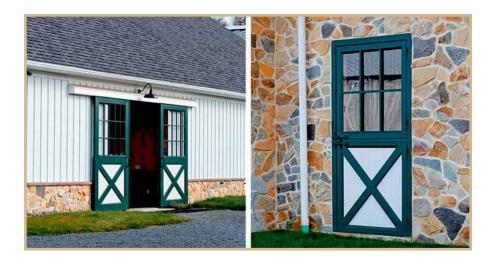

## ALUMINUM BARN DOORS Standard or custom sizes & designs!

The industry **INNOVATOR & LEADER** in aluminum barn doors is offering economically priced Dutch doors, large & small sliders, with or without windows.

#### **Standard Dutch Door**

Size: 48"x84" | Comes fully pre-hung | All mounting hardware included Installation time: Approx. 10 minutes

#### **Specially Formulated**

Aluminum alloy | Equal strength to steel | Lightweight | Operates with ease

#### **Easy Maintenance**

Rust & rot proof | Color of your choice | Will last a lifetime