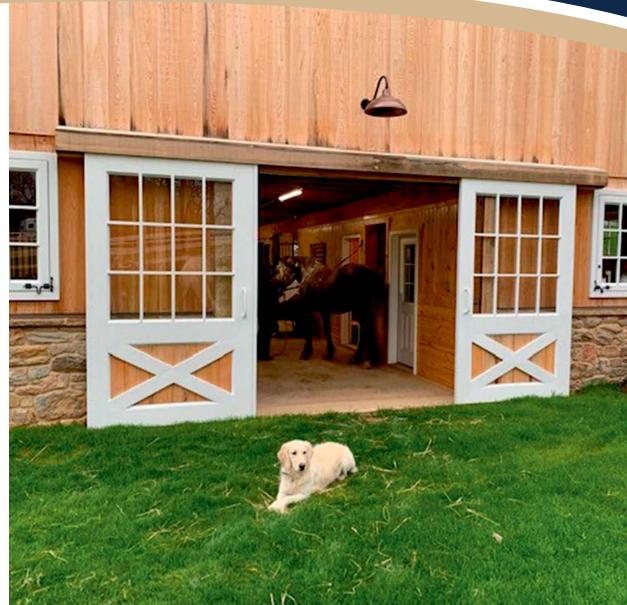

#### Exterior Barn Doors

Sunset Valley did an amazing job renovating our stable. Mike and Ben both came to see our barn prior to the renovations and helped us with the stall design and layout. We are so pleased with the results. Their crew is outstanding. They completed the entire project in one week. I highly recommend this company. My horses love their new stalls, and so do I!

~ Joyce Cowfer