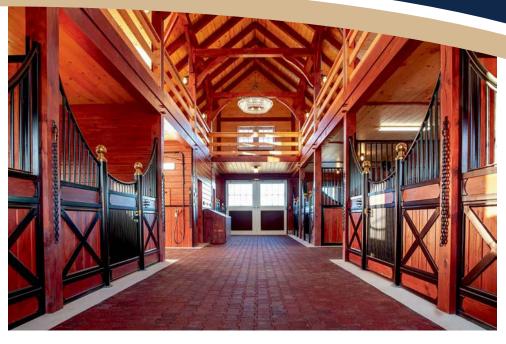

CH DOORS
- DUTCH WINDOWS
- CARRIAGE DOORS

## WE OFFER DELIVERY & INSTALLATION ON ALL OUR PRODUCTS AS WELL AS COMPLETE BARN INTERIORS

- TACK ROOMS
- STALL MATS
- WASH BAYS, ETC.

#### **INTERIOR RENOVATIONS**



**1,000s** of happy customers!



## ALUMINUM BARN DOORS Standard or custom sizes & designs!

The industry **INNOVATOR & LEADER** in aluminum barn doors is offering economically priced Dutch doors, large & small sliders, with or without windows.

#### **Standard Dutch Door**

Size: 48"x84" | Comes fully pre-hung | All mounting hardware included Installation time: Approx. 10 minutes

#### **Specially Formulated**

Aluminum alloy | Equal strength to steel | Lightweight | Operates with ease

#### **Easy Maintenance**

Rust & rot proof | Color of your choice | Will last a lifetime



















































### Royal Vista Ranch Wayne, OK

Custom horse stalls Aluminum barn doors Pre-hung gates

















































#### Exterior Barn Doors











Sunset Valley did an amazing job renovating our stable. Mike and Ben both came to see our barn prior to the renovations and helped us with the stall design and layout. We are so pleased with the results. Their crew is outstanding. They completed the entire project in one week. I highly recommend this company. My horses love their new stalls, and so do I!

~ Joyce Cowfer













#### Exterior Barn Doors







From estimate to final installation, Sunset Valley Metalcraft was delightful to work with. Their pricing was competitive, and the installation team was efficient