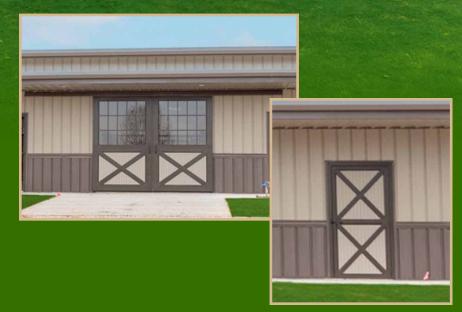

## ALUMINUM BARN DOORS Standard or custom sizes & designs!

The industry **INNOVATOR & LEADER** in aluminum barn doors is offering economically priced Dutch doors, large & small sliders, with or without windows.

#### **Standard Dutch Door**

Size: 48"x84" | Comes fully pre-hung | All mounting hardware included Installation time: Approx. 10 minutes

#### **Specially Formulated**

Aluminum alloy | Equal strength to steel | Lightweight | Operates with ease

#### **Easy Maintenance**

Rust & rot proof | Color of your choice | Will last a lifetime