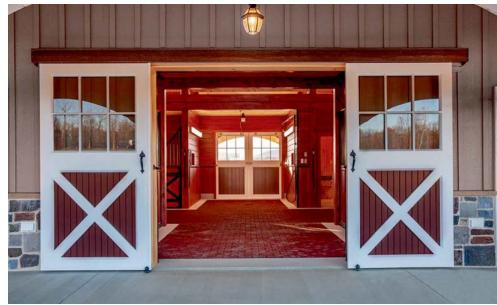

## ALUMINUM BARN DOORS Standard or custom sizes & designs!

The industry **INNOVATOR & LEADER** in aluminum barn doors is offering economically priced Dutch doors, large & small sliders, with or without windows.

#### **Standard Dutch Door**

Size: 48"x84" | Comes fully pre-hung | All mounting hardware included Installation time: Approx. 10 minutes

#### **Specially Formulated**

Aluminum alloy | Equal strength to steel | Lightweight | Operates with ease

#### **Easy Maintenance**

Rust & rot proof | Color of your choice | Will last a lifetime