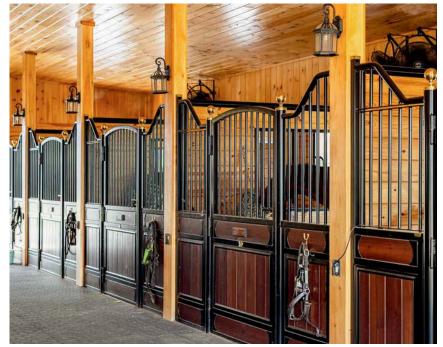

DOORS

## WE OFFER DELIVERY & INSTALLATION ON ALL OUR PRODUCTS AS WELL AS COMPLETE BARN INTERIORS

- TACK ROOMS
- STALL MATS
- WASH BAYS, ETC.

#### **INTERIOR RENOVATIONS**



**1,000s** of happy customers!



## ALUMINUM BARN DOORS Standard or custom sizes & designs!

The industry **INNOVATOR & LEADER** in aluminum barn doors is offering economically priced Dutch doors, large & small sliders, with or without windows.

#### **Standard Dutch Door**

Size: 48"x84" | Comes fully pre-hung | All mounting hardware included Installation time: Approx. 10 minutes

#### **Specially Formulated**

Aluminum alloy | Equal strength to steel | Lightweight | Operates with ease

#### **Easy Maintenance**

Rust & rot proof | Color of your choice | Will last a lifetime



















































### Royal Vista Ranch Wayne, OK

Custom horse stalls Aluminum barn doors Pre-hung gates

















































#### Exterior Barn Doors











Sunset Valley did an amazing job renovating our stable. Mike and Ben both came to see our barn prior to the renovations and helped us with the stall design and layout. We are so pleased with the results. Their crew is outstanding. They completed the entire project in one week. I highly recommend this company. My horses love their new stalls, and so do I!

~ Joyce Cowfer













#### Exterior Barn Doors







From estimate to final installation, Sunset Valley Metalcraft was delightful to work with. Their pricing was competitive, and the installation team was efficient, polite, and experienced. We highly