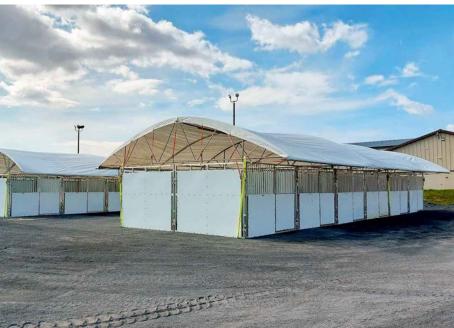

#### **Portable Stalls**

Stall Rental Area

Portable stall rentals are available across the east coast. Rent from Sunset Valley Metalcraft in the following states:

PA, NY, MA, CT, NJ, DE, MD, VA, WV, OH, NC, SC, GA, and FL