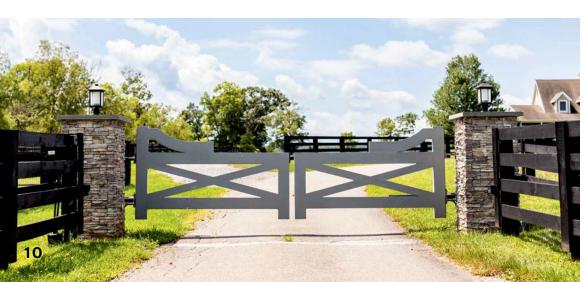

Custom pre-hung gates & window grills – Made to your sizes & specs!

Standard stock stall doors –
OPTIONAL: Yoke, Drop Yoke, Shutter Grill, Drop Gate

1-A Style

1-B Style

1-C Style

1-D Style

Custom stall doors – Made to your sizes & specs!