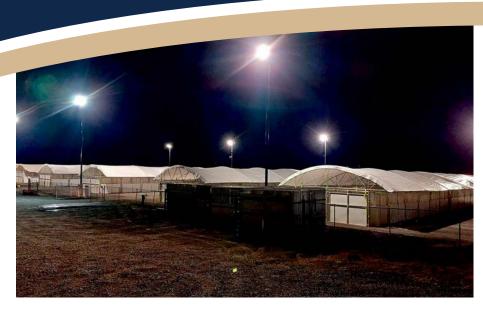

#### **Portable Stalls**

Stall Rental Area

Portable stall rentals are available across the east coast. Rent from Sunset Valley Metalcraft in the following states:

PA, NY, MA, CT, NJ, DE, MD, VA, WV, OH, NC, SC, GA, and FL