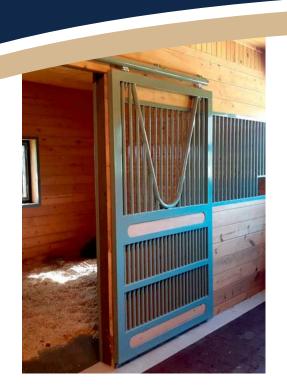

## ALUMINUM BARN DOORS Standard or custom sizes & designs!

The industry **INNOVATOR & LEADER** in aluminum barn doors is offering economically priced Dutch doors, large & small sliders, with or without windows.

#### **Standard Dutch Door**

Size: 48"x84" | Comes fully pre-hung | All mounting hardware included Installation time: Approx. 10 minutes

#### **Specially Formulated**

Aluminum alloy | Equal strength to steel | Lightweight | Operates with ease

#### **Easy Maintenance**

Rust & rot proof | Color of your choice | Will last a lifetime