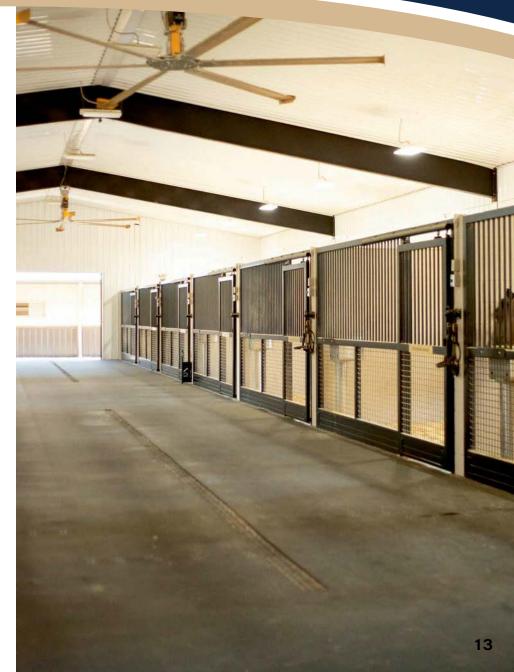

MS
- STALL MATS
- WASH BAYS, ETC.

#### **INTERIOR RENOVATIONS**



**1,000s** of happy customers!



## ALUMINUM BARN DOORS Standard or custom sizes & designs!

The industry **INNOVATOR & LEADER** in aluminum barn doors is offering economically priced Dutch doors, large & small sliders, with or without windows.

#### **Standard Dutch Door**

Size: 48"x84" | Comes fully pre-hung | All mounting hardware included Installation time: Approx. 10 minutes

#### **Specially Formulated**

Aluminum alloy | Equal strength to steel | Lightweight | Operates with ease

#### **Easy Maintenance**

Rust & rot proof | Color of your choice | Will last a lifetime



















































### Royal Vista Ranch Wayne, OK

Custom horse stalls Aluminum barn doors Pre-hung gates

















































#### Exterior Barn Doors











Sunset Valley did an amazing job renovating our stable. Mike and Ben both came to see our barn prior to the renovations and helped us with the stall design and layout. We are so pleased with the results. Their crew is outstanding. They completed the entire project in one week. I highly recommend this company. My horses love their new stalls, and so do I!

~ Joyce Cowfer













#### Exterior Barn Doors







From estimate to final installation, Sunset Valley Metalcraft was delightful to work with. Their pricing was competitive, and the installation team was efficient, polite, and experienced. We highly recommend the quality of their product and customer service.

#### ~ Elaina & David Evans









### **Dut