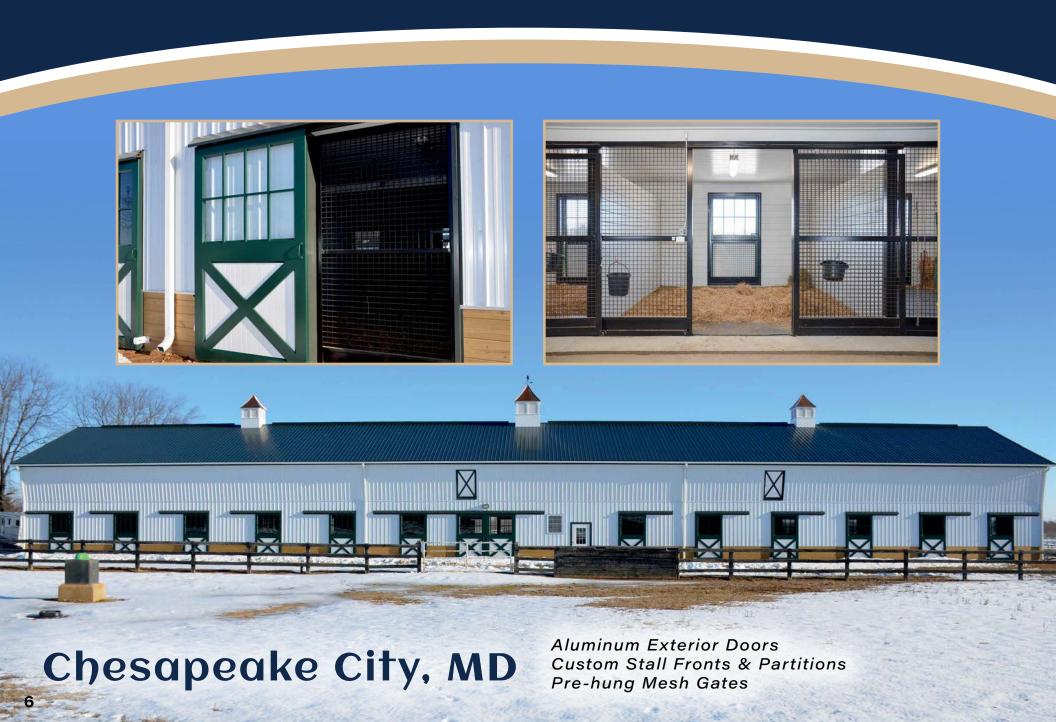

### Royal Vista Ranch Wayne, OK

Custom horse stalls Aluminum barn doors Pre-hung gates