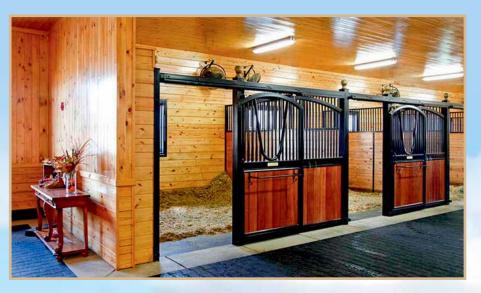

S
- WASH BAYS, ETC.

#### **INTERIOR RENOVATIONS**



**1,000s** of happy customers!



## ALUMINUM BARN DOORS Standard or custom sizes & designs!

The industry **INNOVATOR & LEADER** in aluminum barn doors is offering economically priced Dutch doors, large & small sliders, with or without windows.

#### **Standard Dutch Door**

Size: 48"x84" | Comes fully pre-hung | All mounting hardware included Installation time: Approx. 10 minutes

#### **Specially Formulated**

Aluminum alloy | Equal strength to steel | Lightweight | Operates with ease

#### **Easy Maintenance**

Rust & rot proof | Color of your choice | Will last a lifetime



















































### Royal Vista Ranch Wayne, OK

Custom horse stalls Aluminum barn doors Pre-hung gates

















































#### Exterior Barn Doors











Sunset Valley did an amazing job renovating our stable. Mike and Ben both came to see our barn prior to the renovations and helped us with the stall design and layout. We are so pleased with the results. Their crew is outstanding. They completed the entire project in one week. I highly recommend this company. My horses love their new stalls, and so do I!

~ Joyce Cowfer













#### Exterior Barn Doors







From estimate to final installation, Sunset Valley Metalcraft was delightful to work with. Their pricing was competitive, and the installation team was efficient, polite, and experienced. We highly recommend the quality of their product and customer service.

#### ~ Elaina & David Evans









### **Dutch Doors**