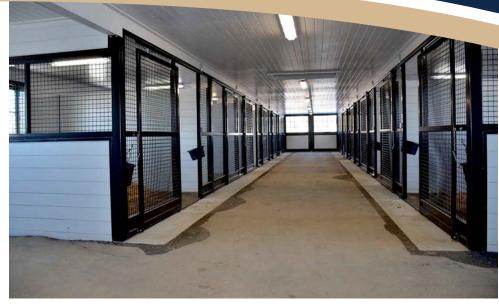

CH WINDOWS
- CARRIAGE DOORS

## WE OFFER DELIVERY & INSTALLATION ON ALL OUR PRODUCTS AS WELL AS COMPLETE BARN INTERIORS

- TACK ROOMS
- STALL MATS
- WASH BAYS, ETC.

#### **INTERIOR RENOVATIONS**



**1,000s** of happy customers!



## ALUMINUM BARN DOORS Standard or custom sizes & designs!

The industry **INNOVATOR & LEADER** in aluminum barn doors is offering economically priced Dutch doors, large & small sliders, with or without windows.

#### **Standard Dutch Door**

Size: 48"x84" | Comes fully pre-hung | All mounting hardware included Installation time: Approx. 10 minutes

#### **Specially Formulated**

Aluminum alloy | Equal strength to steel | Lightweight | Operates with ease

#### **Easy Maintenance**

Rust & rot proof | Color of your choice | Will last a lifetime



















































### Royal Vista Ranch Wayne, OK

Custom horse stalls Aluminum barn doors Pre-hung gates

















































#### Exterior Barn Doors











Sunset Valley did an amazing job renovating our stable. Mike and Ben both came to see our barn prior to the renovations and helped us with the stall design and layout. We are so pleased with the results. Their crew is outstanding. They completed the entire project in one week. I highly recommend this company. My horses love their new stalls, and so do I!

~ Joyce Cowfer













#### Exterior Barn Doors







From estimate to final installation, Sunset Valley Metalcraft was delightful to work with. Their pricing was competitive, and the installation team was efficient, polite, and