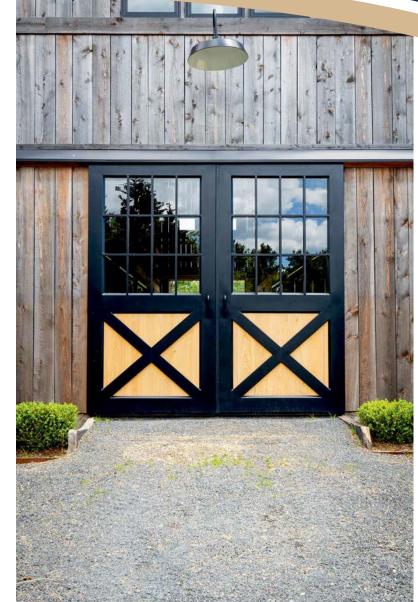

#### Exterior Barn Doors

Sunset Valley did an amazing job renovating our stable. Mike and Ben both came to see our barn prior to the renovations and helped us with the stall design and layout. We are so pleased with the results. Their crew is outstanding. They completed the entire project in one week. I highly recommend this company. My horses love their new stalls, and so do I!

~ Joyce Cowfer