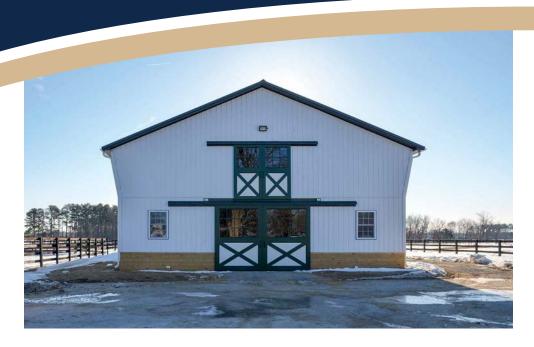

UTCH WINDOWS
- CARRIAGE DOORS

## WE OFFER DELIVERY & INSTALLATION ON ALL OUR PRODUCTS AS WELL AS COMPLETE BARN INTERIORS

- TACK ROOMS
- STALL MATS
- WASH BAYS, ETC.

#### **INTERIOR RENOVATIONS**



**1,000s** of happy customers!



## ALUMINUM BARN DOORS Standard or custom sizes & designs!

The industry **INNOVATOR & LEADER** in aluminum barn doors is offering economically priced Dutch doors, large & small sliders, with or without windows.

#### **Standard Dutch Door**

Size: 48"x84" | Comes fully pre-hung | All mounting hardware included Installation time: Approx. 10 minutes

#### **Specially Formulated**

Aluminum alloy | Equal strength to steel | Lightweight | Operates with ease

#### **Easy Maintenance**

Rust & rot proof | Color of your choice | Will last a lifetime



















































### Royal Vista Ranch Wayne, OK

Custom horse stalls Aluminum barn doors Pre-hung gates

















































#### Exterior Barn Doors











Sunset Valley did an amazing job renovating our stable. Mike and Ben both came to see our barn prior to the renovations and helped us with the stall design and layout. We are so pleased with the results. Their crew is outstanding. They completed the entire project in one week. I highly recommend this company. My horses love their new stalls, and so do I!

~ Joyce Cowfer













#### Exterior Barn Doors







From estimate to final installation, Sunset Valley Metalcraft was delightful to work with. Their pricing was competitive, and the installation team was efficient, polite, an