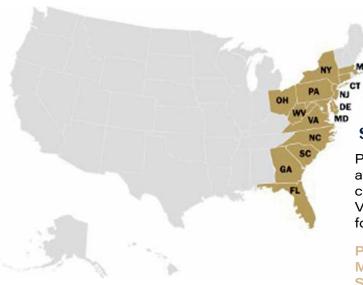

#### **Portable Stalls**

Stall Rental Area

Portable stall rentals are available across the east coast. Rent from Sunset Valley Metalcraft in the following states:

PA, NY, MA, CT, NJ, DE, MD, VA, WV, OH, NC, SC, GA, and FL