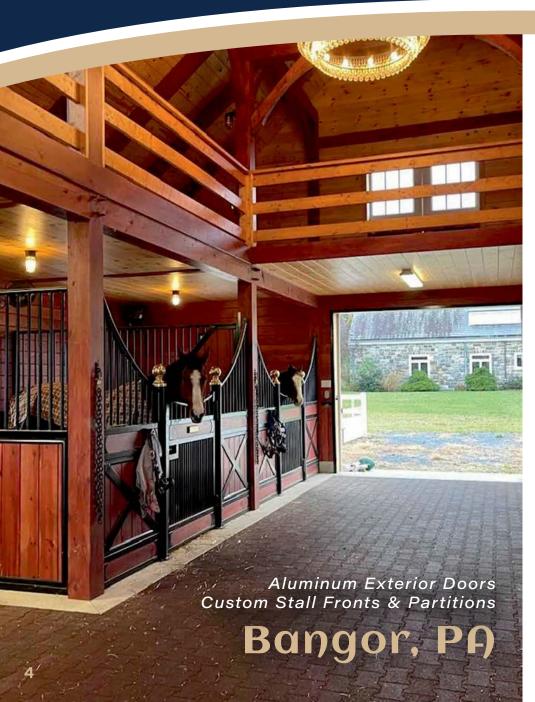

# CUSTOM HORSE STALLS PORTABLE STALL SALES/RENTALS ALUMINUM EXTERIOR DOORS

- SLIDERS
- DUTCH DOORS
- DUTCH WINDOWS
- CARRIAGE DOORS

### Royal Vista Ranch Wayne, OK

Custom horse stalls Aluminum barn doors Pre-hung gates