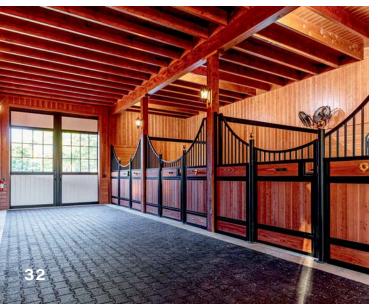

Custom pre-hung gates & window grills – Made to your sizes & specs!

Standard stock stall doors –
OPTIONAL: Yoke, Drop Yoke, Shutter Grill, Drop Gate

1-A Style

1-B Style

1-C Style

1-D Style

Custom stall doors – Made to your sizes & specs!