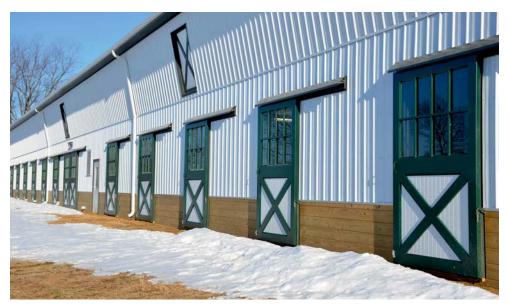

## ALUMINUM BARN DOORS Standard or custom sizes & designs!

The industry **INNOVATOR & LEADER** in aluminum barn doors is offering economically priced Dutch doors, large & small sliders, with or without windows.

#### **Standard Dutch Door**

Size: 48"x84" | Comes fully pre-hung | All mounting hardware included Installation time: Approx. 10 minutes