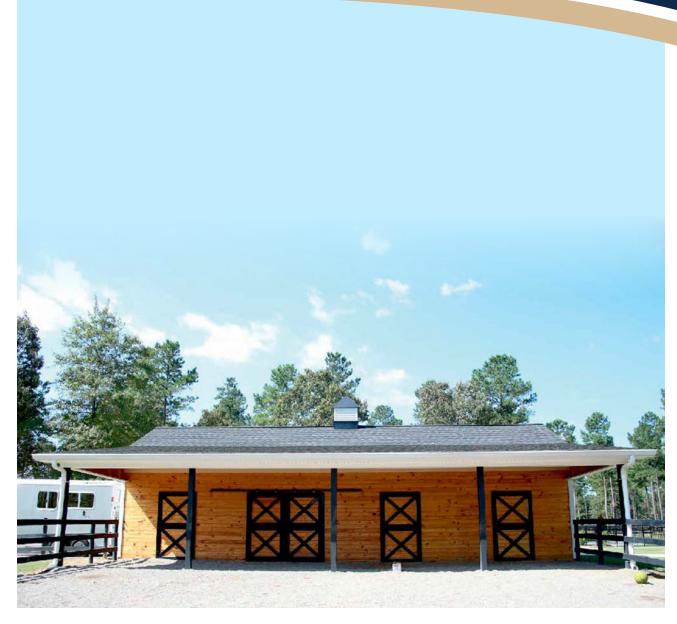

#### Exterior Barn Doors

Sunset Valley did an amazing job renovating our stable. Mike and Ben both came to see our barn prior to the renovations and helped us with the stall design and layout. We are so pleased with the results. Their crew is outstanding. They completed the entire project in one week. I highly recommend this company. My horses love their new stalls, and so do I!

#### Exterior Barn Doors

From estimate to final installation, Sunset Valley Metalcraft was delightful to work with. Their pricing was competitive, and the installation team was efficient, polite, and experienced. We highly recommend the quality of their product and customer service.