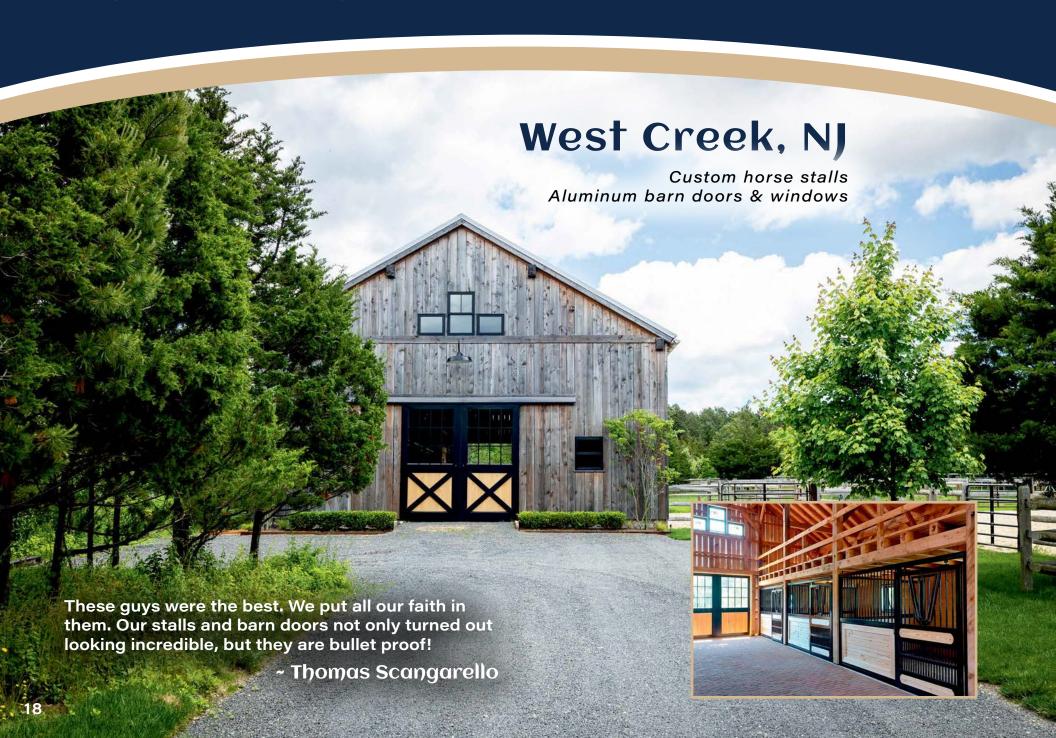

### Royal Vista Ranch Wayne, OK

Custom horse stalls Aluminum barn doors Pre-hung gates