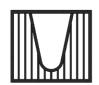

Custom pre-hung gates & window grills – Made to your sizes & specs!

Standard stock stall doors –
OPTIONAL: Yoke, Drop Yoke, Shutter Grill, Drop Gate

1-A Style

1-B Style

1-C Style

1-D Style

Custom stall doors – Made to your sizes & specs!