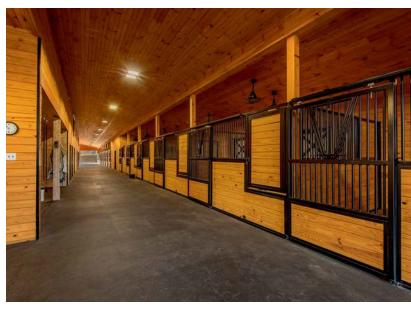

CARRIAGE DOORS

## WE OFFER DELIVERY & INSTALLATION ON ALL OUR PRODUCTS AS WELL AS COMPLETE BARN INTERIORS

- TACK ROOMS
- STALL MATS
- WASH BAYS, ETC.

#### **INTERIOR RENOVATIONS**



**1,000s** of happy customers!



## ALUMINUM BARN DOORS Standard or custom sizes & designs!

The industry **INNOVATOR & LEADER** in aluminum barn doors is offering economically priced Dutch doors, large & small sliders, with or without windows.

#### **Standard Dutch Door**

Size: 48"x84" | Comes fully pre-hung | All mounting hardware included Installation time: Approx. 10 minutes

#### **Specially Formulated**

Aluminum alloy | Equal strength to steel | Lightweight | Operates with ease

#### **Easy Maintenance**

Rust & rot proof | Color of your choice | Will last a lifetime



















































### Royal Vista Ranch Wayne, OK

Custom horse stalls Aluminum barn doors Pre-hung gates

















































#### Exterior Barn Doors











Sunset Valley did an amazing job renovating our stable. Mike and Ben both came to see our barn prior to the renovations and helped us with the stall design and layout. We are so pleased with the results. Their crew is outstanding. They completed the entire project in one week. I highly recommend this company. My horses love their new stalls, and so do I!

~ Joyce Cowfer













#### Exterior Barn Doors







From estimate to final installation, Sunset Valley Metalcraft was delightful to work with. Their pricing was competitive, and the installation team was efficient, polite, and experienced.