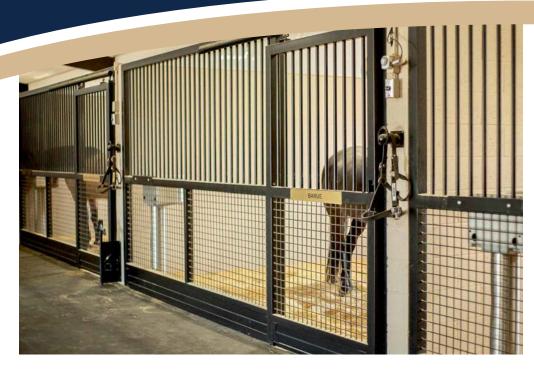

ROOMS
- STALL MATS
- WASH BAYS, ETC.

#### **INTERIOR RENOVATIONS**



**1,000s** of happy customers!



## ALUMINUM BARN DOORS Standard or custom sizes & designs!

The industry **INNOVATOR & LEADER** in aluminum barn doors is offering economically priced Dutch doors, large & small sliders, with or without windows.

#### **Standard Dutch Door**

Size: 48"x84" | Comes fully pre-hung | All mounting hardware included Installation time: Approx. 10 minutes

#### **Specially Formulated**

Aluminum alloy | Equal strength to steel | Lightweight | Operates with ease

#### **Easy Maintenance**

Rust & rot proof | Color of your choice | Will last a lifetime



















































### Royal Vista Ranch Wayne, OK

Custom horse stalls Aluminum barn doors Pre-hung gates

















































#### Exterior Barn Doors











Sunset Valley did an amazing job renovating our stable. Mike and Ben both came to see our barn prior to the renovations and helped us with the stall design and layout. We are so pleased with the results. Their crew is outstanding. They completed the entire project in one week. I highly recommend this company. My horses love their new stalls, and so do I!

~ Joyce Cowfer













#### Exterior Barn Doors







From estimate to final installation, Sunset Valley Metalcraft was delightful to work with. Their pricing was competitive, and the installation team was efficient, polite, and experienced. We highly recommend the quality of their product and customer service.

#### ~ Elaina & David Evans









### *